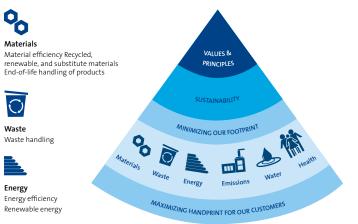

#### There are two dimensions to Sustainability at Freudenberg:

The first is how we improve our processes and equip our plants to make production as resource efficient as possible. We call this minimizing our Footprint. The second dimension relates to the numerous products and services Freudenberg delivers customers to enable them to improve the efficiency of their own products. This is where Freudenberg contributes to a positive Handprint. Both Footprint and Handprint focus on resource efficiency to become more sustainable.

Water Water pollution Water withdrawal

Health
Impact of products
on health